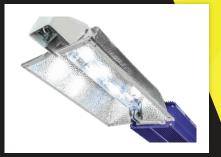

## Lumatek UTOPIA 630W/600W DE CMH/HPS Fixture

UTOPIA 630/

The all-new Lumatek Utopia 630W/600W DE CMH/HPS controllable fixture uses the latest in microprocessor-controlled electronics, to power both high-voltage CMH and HPS grow lamps – which are the most efficient HID light source for horticulture farming – allowing for both possibilities without additional expense.

Input Voltage 220-240V 50/60Hz

Power Consumption @ 100% 660W

Input Current 2.7 – 3.0A

Efficacy 95%

Light Distribution 140°

Lamps 630W CMH DE 240V & 600W HPS DE 400V

Reflector 97% reflective Alanod Hammertone Focal