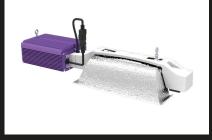

## Lumatek UTOPIA 630W/600W DE CMH/HPS Fixture

UTOPIA 630/

The all-new Lumatek Utopia 630W/600W DE CMH/HPS controllable fixture uses the latest in microprocessor-controlled electronics, to power both high-voltage CMH and HPS grow lamps – which are the most efficient HID light source for horticulture farming – allowing for both possibilities without additional expense.

Input Voltage 220-240V 50/60Hz

Power Consumption @ 100% 660W

Input Current 2.7 – 3.0A

Efficacy 95%

Light Distribution 140°

Lamps 630W CMH DE 240V & 600W HPS DE 400V

Reflector 97% reflective Alanod Hammertone Focal