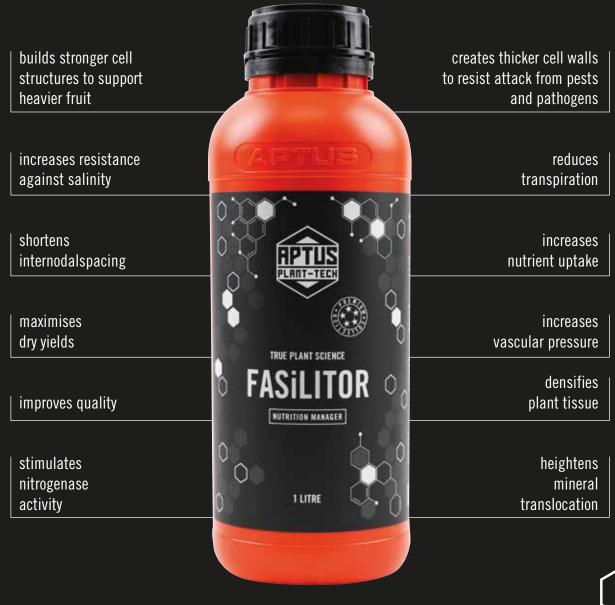

As the flagship of the APTUS lineup, Fasilitor is extremely concentrated, pure and fast acting. Silicon is a crucial and highly essential element needed for the optimisation of plant growth, and monomeric silicic acid, as found in Fasilitor, is the only 100% bio-available form of silicon which is available for immediate absorption by plants.

Unlike other silica products on the market that contain potassium or calcium silicates which take weeks or months to become available, the patented and stabilised concentration of monomeric (single molecule) silicic acid particles in Fasilitor are absorbed into your plant within minutes! HOW MUCH TIME DO YOUR PLANTS HAVE?