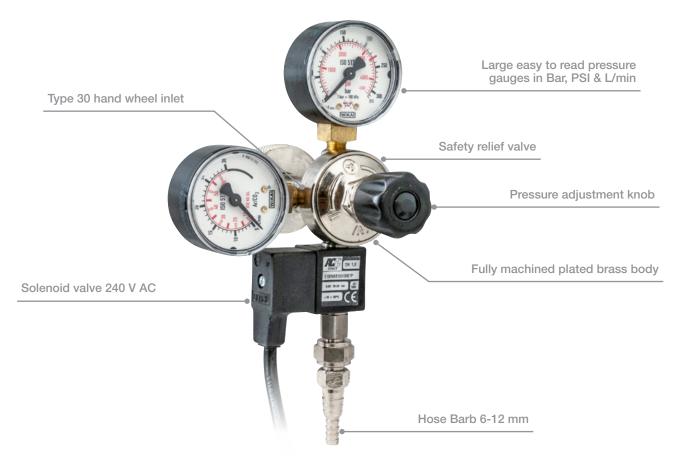

## HYDROPONIC REGULATOR

Part No: RI1RCDFGSV

This compact regulator is specifically designed for Hydroponic dispensing systems using  $CO_2$ . A safety relief valve is fitted to the downstream low pressure side, has high pressure gauge and flow gauge in L/min and in addition the outlet has a 6 - 12 mm hose barb.